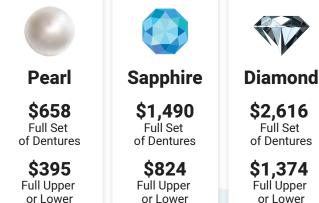

### Our Denture Packages

Our Denture packages offer the greatest value to patients, whether they're new to dentures or need dentures immediately. With the all-inclusive pricing, patients receive 2 sets of dentures along with a full year of dental care. Additionally, patients save 40% on their healing denture and services.

#### **Denture Package Options**

|                      | Full Set | Single  | Partial |
|----------------------|----------|---------|---------|
| Diamond              | \$3,320  | \$1,770 | N/A     |
| Sapphire             | \$2,194  | \$1,220 | N/A     |
| Pearl                | \$1,362  | \$791   | N/A     |
| t Metal Partial      |          | _       | \$1,809 |
| -<br>lexible Partial |          | _       | \$1,809 |
| Acrylic Partial      |          | _       | \$1,204 |