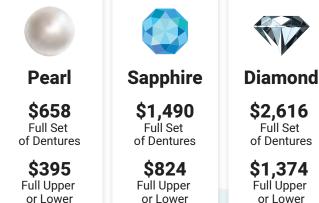

### Our Denture Packages

Our Denture packages offer the greatest value to patients, whether they're new to dentures or need dentures immediately. With the all-inclusive pricing, patients receive 2 sets of dentures along with a full year of dental care. Additionally, patients save 40% on their healing denture and services.

#### Package Includes:

- Mathematical Two sets of dentures (a healing denture and a final denture) plus continuing care
- ☑ Necessary adjustments
- Adjustments to your final denture to ensure the best fit possible

†Adjustments free of charge for up to 60 days.

#### **Denture Package Options**

|                      | Full Set | Single  | Partial |
|----------------------|----------|---------|---------|
| Diamond              | \$3,320  | \$1,770 | N/A     |
| Sapphire             | \$2,194  | \$1,220 | N/A     |
| Pearl                | \$1,362  | \$791   | N/A     |
| t Metal Partial      |          | _       | \$1,809 |
| -<br>Iexible Partial |          | _       | \$1,809 |
| Acrylic Partial      |          |         | \$1,094 |